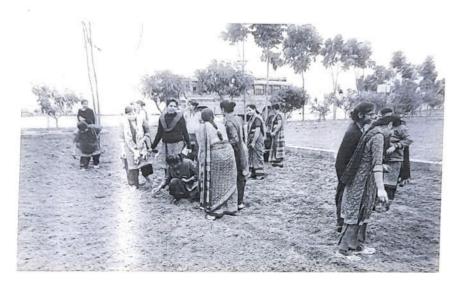

# **COMMUNITY LIVING CAMP**

# Community Living Camp 2022-23

#### **Summary of Event**

A community living camp is a joint camp of students-Teachers and their teacher educator in a
convenient location, keeping certain formalities and following a pre/well planned time table.
Learning to live together co-operatively, participation in programmes for development of personal
and social skills, to develop student-teacher 'social-relational sensibilities and effective
communication skills, practicing democratic living, providing chances for division expected of the
programme.

First Day: 12/11/2022

- Social Skill development
- Leadership
- communication
- Participation self respect and character building

Second Day: 13/11/2022

- Caring
- Fairness
- Citizenship
- Trust worthiness

Third Day: 14/11/2022

Visiting Schools and talks in assembly

Fourth Day: 15/11/2022

- Medical Literacy
- Visiting Aanganwari Kendra
- Prepare Project on study camp
- Valedictory Function