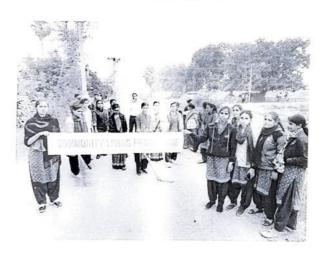

# **COMMUNITY LIVING CAMP**

# Community Living Camp 2022-23

#### **Summary of Event**

A community living camp is a joint camp of students-Teachers and their teacher educator in a
convenient location, keeping certain formalities and following a pre/well planned time table.
Learning to live together co-operatively, participation in programmes for development of personal
and social skills, to develop student-teacher 'social-relational sensibilities and effective
communication skills, practicing democratic living, providing chances for division expected of the
programme.