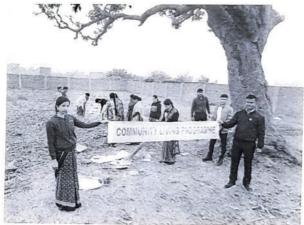

# **COMMUNITY LIVING CAMP**

# Community Living Camp 2022-23

#### **Summary of Event**

A community living camp is a joint camp of students-Teachers and their teacher educator in a
convenient location, keeping certain formalities and following a pre/well planned time table.
Learning to live together co-operatively, participation in programmes for development of personal
and social skills, to develop student-teacher 'social-relational sensibilities and effective
communication skills, practicing democratic living, providing chances for division expected of the
programme.