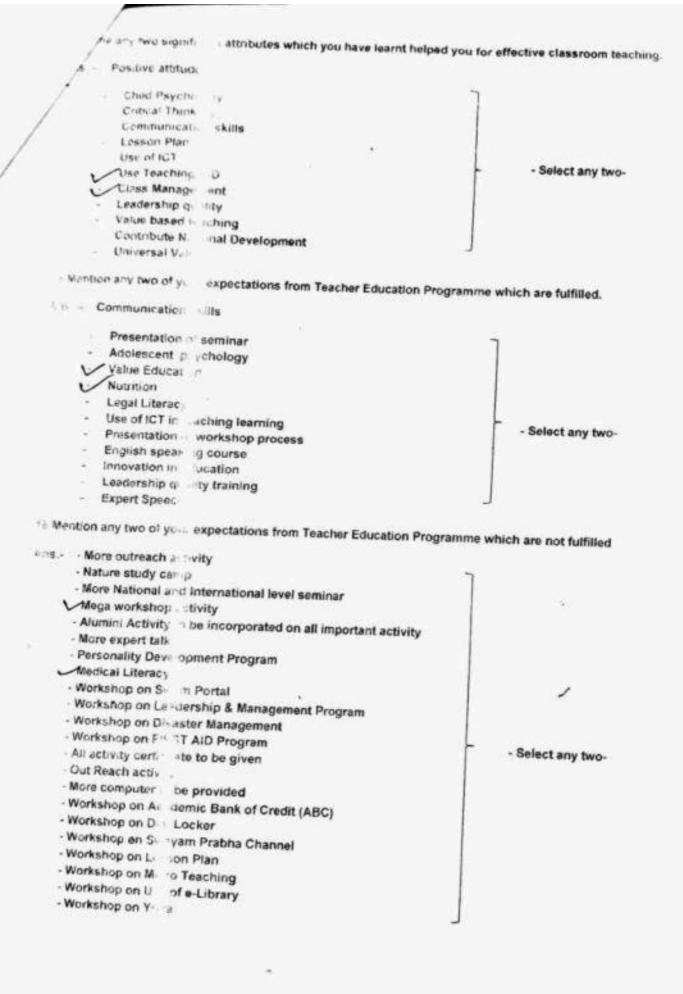

--|
|             | KHUSHBOO KUMARI        |
| Subject     | PSYCHOLOGY (HON)       |

 The Teacher has deep knowledge in the subject and methodologu of teaching the subject.

(Always, Often, Rarely)

- The Teacher is very punctual in the class room. (Always, Often, Rarely)
- The Teacher participates in co-curricular activities (Always, Often, Rarely)
- The Teacher follows the time schedule for all the activities (Always, Often, Rarely)
- The Teacher is ready to go to any class (Always, Often, Rarely)
- Teacher uses the learning aids appropriately (Always, Often Rarely)
- The Teacher takes effort to find out the learning aids available in the school and uses it (Always, Often, Rarely)
- The Teacher is interested in conducting group activities in the class room.
   (Always, Often, Rarely)



- 9. The Teacher trainees contacts other teachers and seek their guidance/instructions (Always, Often, Rarely)\_
- 10. The Teacher use the Teaching Aid (Always, Often, Rarely)
- 11. The Teacher recapitulates the lession (Always, Often, Rarely)
- 12. The Teacher know the Method & Technique (Always, Often, Rarely)
- 13. The Teacher relate the lesson with real life (Always, Often, Rarely)
- 14. The Teacher encourage the student to ask the question (Always, Often, Rarely)
- 15. The Teacher is ready to help and always approachable (Always, Often, Rarely)

| Name of the school    | Kashunba balika unch Vidyalay Bihiya |  |
|-----------------------|--------------------------------------|--|
| The Teacher's Name    | Таванет Анд                          |  |
| Signature             | Tabousum Ar