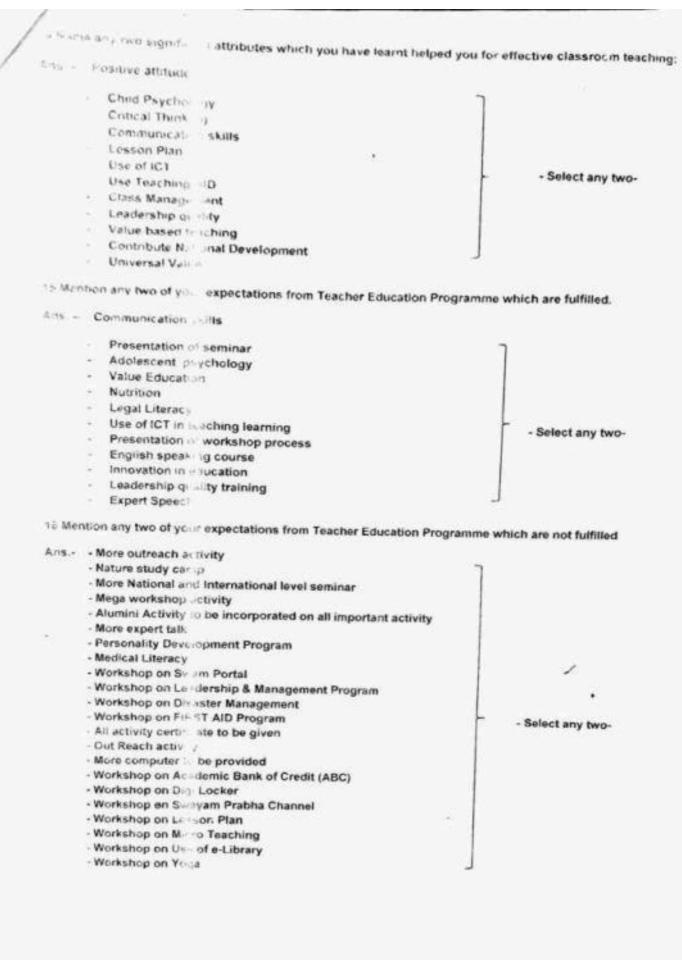

MARI

Subject

GEOGRAPHY

PRINCIPAT

Incharge Principal
Kasturba Bartys + 2
Kastur

- The Teacher has deep knowledge in the subject and methodologu of teaching the subject.
   (Always, Often, Rarely)
- The Teacher is very punctual in the class room. (Always, Often, Rarely)
- The Teacher participates in co-curricular activities (Always, Often, Rarely)
- The Teacher follows the time schedule for all the activities (Always, Often, Rarely)
- The Teacher is ready to go to any class (Always, Often, Rarely)
- Teacher uses the learning aids appropriately (Always, Often, Rarely)
- The Teacher takes effort to find out the learning aids available in the school and uses it (Always, Often, Rarely)
- The Teacher is interested in conducting group activities in the class room.
   (Always, Often, Rarely)



- The Teacher trainees contacts other teachers and seek their guidance/instructions (Always, Often, Rarely)
- The Teacher use the Teaching Aid (Always, Often, Rarely)
- The Teacher recapitulates the lession (Always, Often, Rarely)
- The Teacher know the Method & Technique (Always, Often, Rarely)
- The Teacher relate the lesson with real life (Always, Often, Rarely)
- The Teacher encourage the student to ask the question (Always, Often, Rarely)
- The Teacher is ready to help and always approachable (Always, Often, Rarely)

| Name of the school    | Kasturbate Balike ugch vidyuc |
|-----------------------|-------------------------------|
| The Teacher's Name    | NITU KUMARI                   |
| Signature             | Nity Kumay                    |
| The Headmaster's Name | Md Cuminz Hu